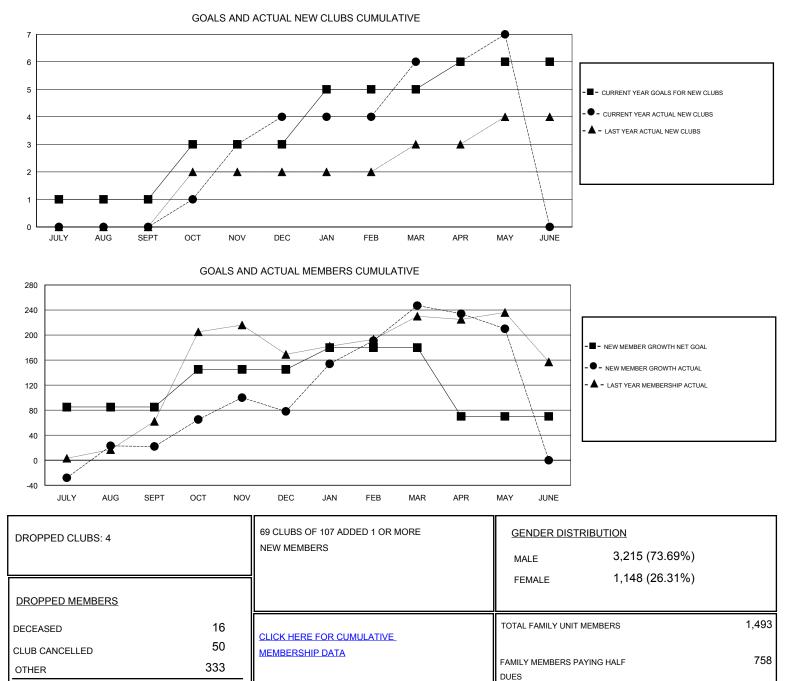

## NAZMUL HAQUE GMT.

| GMT: NAZMUL HAQUE                           |               | L           | LOCATION INDIA |                                             |                                                                |                                                              | GMT CA                                             |
|---------------------------------------------|---------------|-------------|----------------|---------------------------------------------|----------------------------------------------------------------|--------------------------------------------------------------|----------------------------------------------------|
| Clubs                                       |               |             |                | Members                                     |                                                                |                                                              |                                                    |
| RESULTS FOR 2016-2017                       |               |             |                | RESULTS FOR 2016-2017                       |                                                                |                                                              |                                                    |
| QUARTER                                     | NEW CLUB GOAL | NEW CLUBS   | DROPPED CLUBS  | QUARTER                                     | NEW MEMBER GROWTH<br>NET GOAL (not reinstated<br>or transfers) | NEW MEMBER<br>GROWTH ACTUAL (not<br>reinstated or transfers) | DROPPED<br>MEMBERS ACTUAL<br>(including transfers) |
| JULY/AUG/SEPT<br>OCT/NOV/DEC<br>JAN/FEB/MAR | 1<br>2<br>2   | 0<br>4<br>2 | 2              | JULY/AUG/SEPT<br>OCT/NOV/DEC<br>JAN/FEB/MAR | 85<br>60<br>35                                                 | 148<br>191<br>233                                            | 126<br>135<br>64                                   |
| APR/MAY/JUNE                                | 1             | 1           | 0              | APR/MAY/JUNE                                | -110                                                           | 37                                                           | 74                                                 |